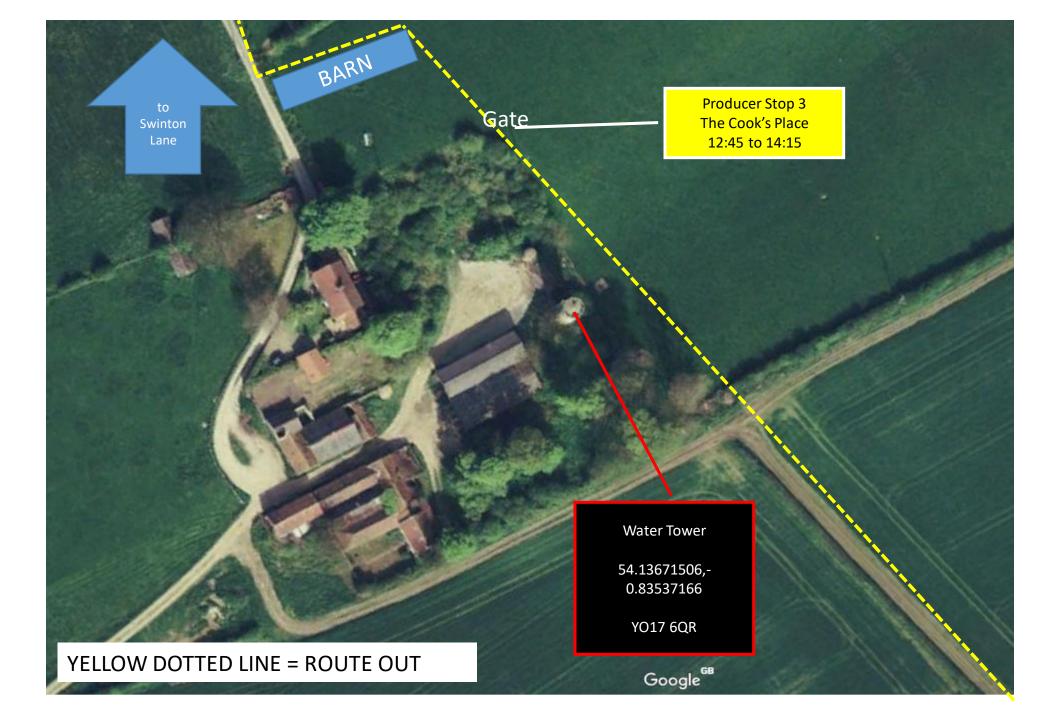

## YELLOW DOTTED LINE = ROUTE OUT GREEN DOTTED LINE = ROUTE BACK

Left turn (Middlecave Road)

© 2018 Google © 2018 Infoterra Ltd & Bluesky Google Earth

3

(@)

**(**)

A64 footbridge Google Earth

© 2018 Google © 2018 Infoterra Ltd & Bluesk < 0>

( <sup>®</sup>)

2