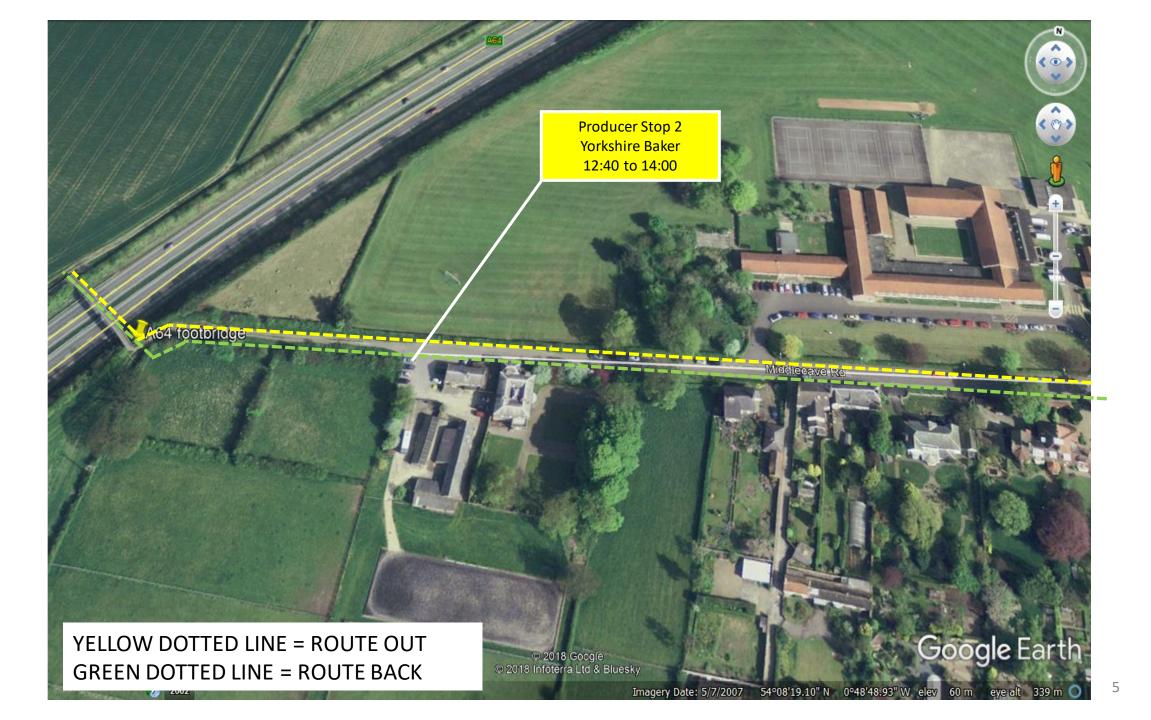

## YELLOW DOTTED LINE = ROUTE OUT GREEN DOTTED LINE = ROUTE BACK

Left turn (Middlecave Road)

© 2018 Google © 2018 Infoterra Ltd & Bluesky Google Earth

3

(@)

**(**)

A64 footbridge Google Earth

© 2018 Google © 2018 Infoterra Ltd & Bluesk < 0>