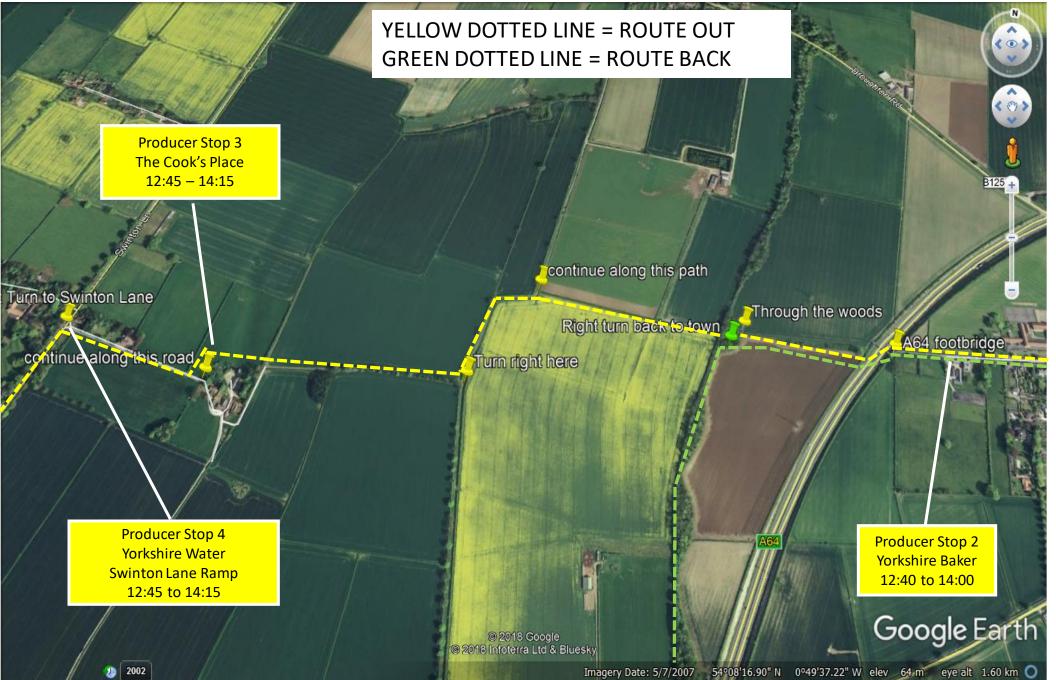

## YELLOW DOTTED LINE = ROUTE OUT **GREEN DOTTED LINE = ROUTE BACK**

Right turn (The Mount)

Crossing Victoria Road

Crossing Spitel St

Turn tight to the finish.

10 – Malton Brewery 13:15 to 15:00

Left turn (Shambles

5/7/2007

Right turn (Market Place south)

oogle Earth

Right turn (Market Place north)

Imagery Date:

RT/FINISH LINE 2018 Googe

Producer Stop 1 Market Place East The Talbot (wine toast) 12:00 to 12:20 54°08'09.12" N 0°47'58.74" W elev 37 m eye alt 339 m



## YELLOW DOTTED LINE = ROUTE OUT GREEN DOTTED LINE = ROUTE BACK

Left turn (Middlecave Road)

© 2018 Google © 2018 Infoterra Ltd & Bluesky Google Earth

3

(@)

**(**)









A64 footbridge Google Earth

© 2018 Google © 2018 Infoterra Ltd & Bluesk < 0>

( <sup>®</sup>)

2









## YELLOW DOTTED LINE = ROUTE OUT GREEN DOTTED LINE = ROUTE BACK

Right turn (The Mount)

Crossing Victoria Road

Grossing Spitz St

Left turn (Shambles)

Turn right to the finish.

Producer Stop 10 Malton Brewery 12:30 to 15:00/close

Right turn (Market Place south)

Right turn (Market Place north))

11

Google Earth