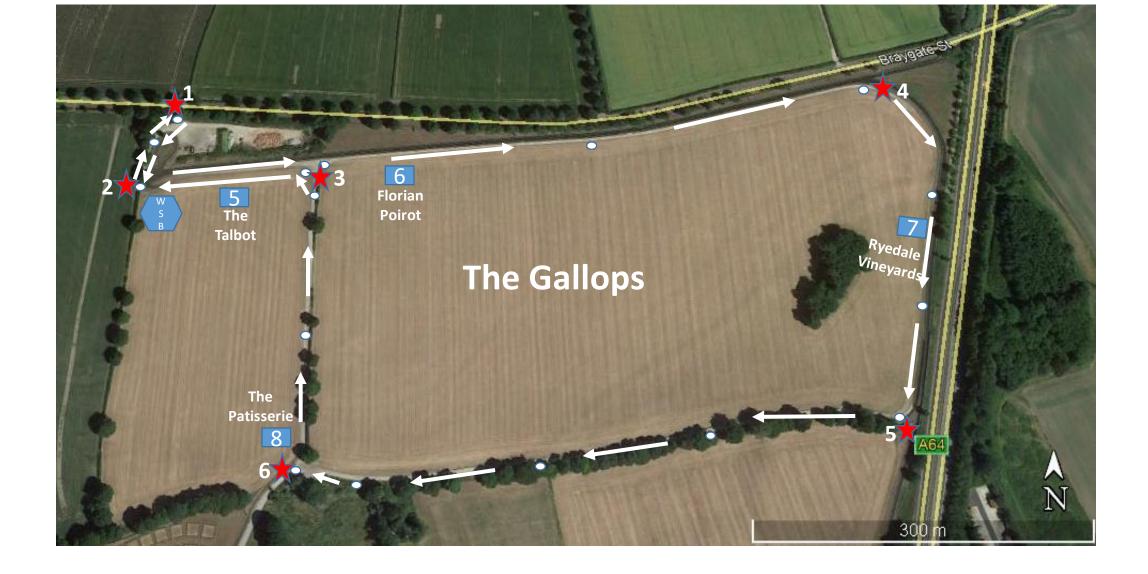

## YELLOW DOTTED LINE = ROUTE OUT **GREEN DOTTED LINE = ROUTE BACK**

Right turn (The Mount)

Crossing Victoria Road

Crossing Spitel St

Turn tight to the finish.

10 – Malton Brewery 13:15 to 15:00

Left turn (Shambles

5/7/2007

Right turn (Market Place south)

oogle Earth

Right turn (Market Place north)

Imagery Date:

RT/FINISH LINE 2018 Googe

Producer Stop 1 Market Place East The Talbot (wine toast) 12:00 to 12:20 54°08'09.12" N 0°47'58.74" W elev 37 m eye alt 339 m



## YELLOW DOTTED LINE = ROUTE OUT GREEN DOTTED LINE = ROUTE BACK

Left turn (Middlecave Road)

© 2018 Google © 2018 Infoterra Ltd & Bluesky Google Earth

3

(@)

**(**)









A64 footbridge Google Earth

© 2018 Google © 2018 Infoterra Ltd & Bluesk < 0>

( <sup>®</sup>)

2









## YELLOW DOTTED LINE = ROUTE OUT GREEN DOTTED LINE = ROUTE BACK

Right turn (The Mount)

Crossing Victoria Road

Grossing Spitz St

Left turn (Shambles)

Turn right to the finish.

Producer Stop 10 Malton Brewery 12:30 to 15:00/close

Right turn (Market Place south)

Right turn (Market Place north))

11

Google Earth