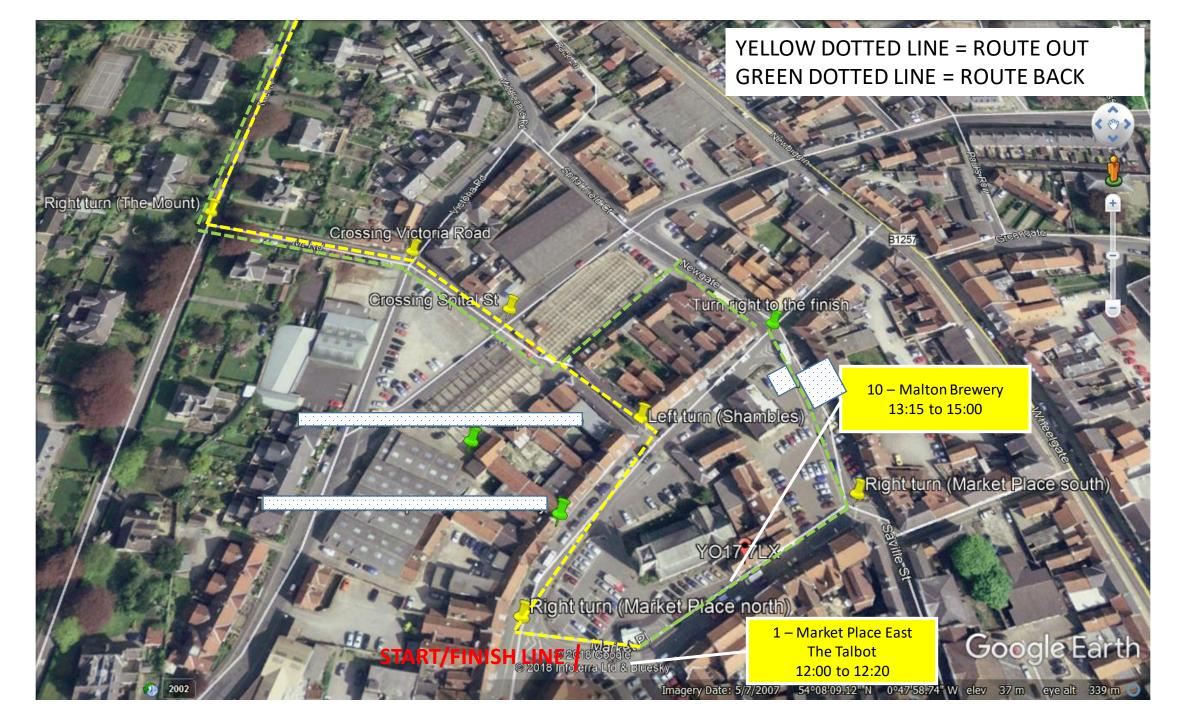

## YELLOW DOTTED LINE = ROUTE OUT **GREEN DOTTED LINE = ROUTE BACK**

Right turn (The Mount)

Crossing Victoria Road

Crossing Spitel St

Turn tight to the finish.

10 – Malton Brewery 13:15 to 15:00

Left turn (Shambles

5/7/2007

Right turn (Market Place south)

oogle Earth

Right turn (Market Place north)

Imagery Date:

RT/FINISH LINE 2018 Googe

Producer Stop 1 Market Place East The Talbot (wine toast) 12:00 to 12:20 54°08'09.12" N 0°47'58.74" W elev 37 m eye alt 339 m

## YELLOW DOTTED LINE = ROUTE OUT GREEN DOTTED LINE = ROUTE BACK

Right turn (The Mount)

Crossing Victoria Road

Grossing Spitz St

Left turn (Shambles)

Turn right to the finish.

Producer Stop 10 Malton Brewery 12:30 to 15:00/close

Right turn (Market Place south)

Right turn (Market Place north))

11

Google Earth