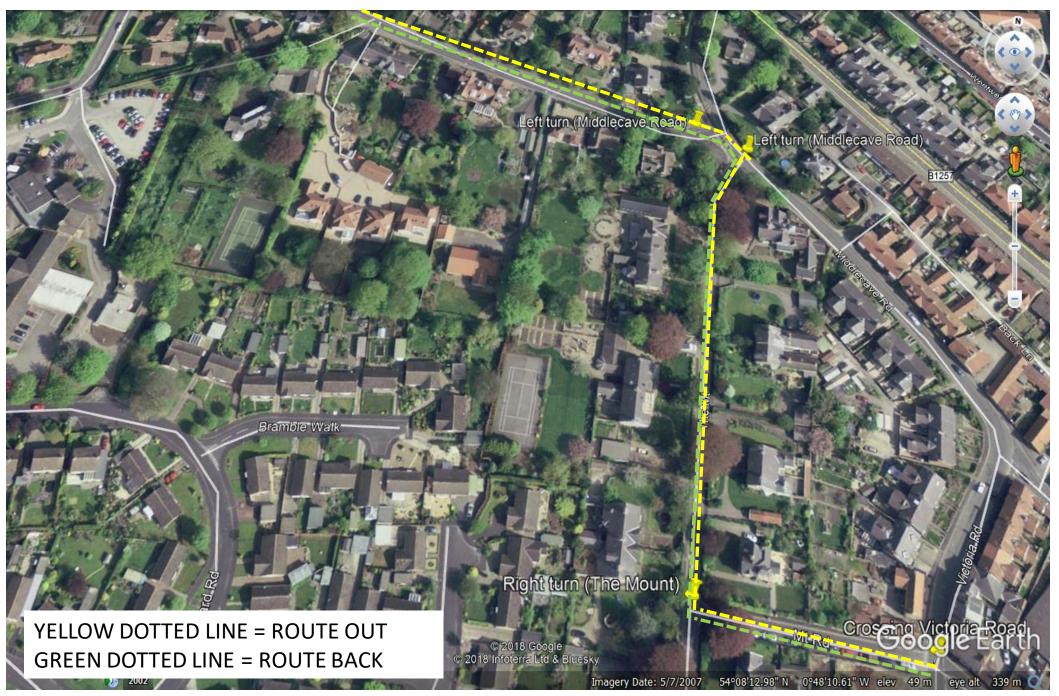

## YELLOW DOTTED LINE = ROUTE OUT **GREEN DOTTED LINE = ROUTE BACK**

Right turn (The Mount)

Crossing Victoria Road

Crossing Spitel St

Turn tight to the finish.

10 – Malton Brewery 13:15 to 15:00

Left turn (Shambles

## YELLOW DOTTED LINE = ROUTE OUT GREEN DOTTED LINE = ROUTE BACK

Right turn (The Mount)

Crossing Victoria Road

Grossing Spitz St

Left turn (Shambles)

Turn right to the finish.

Producer Stop 10 Malton Brewery 12:30 to 15:00/close