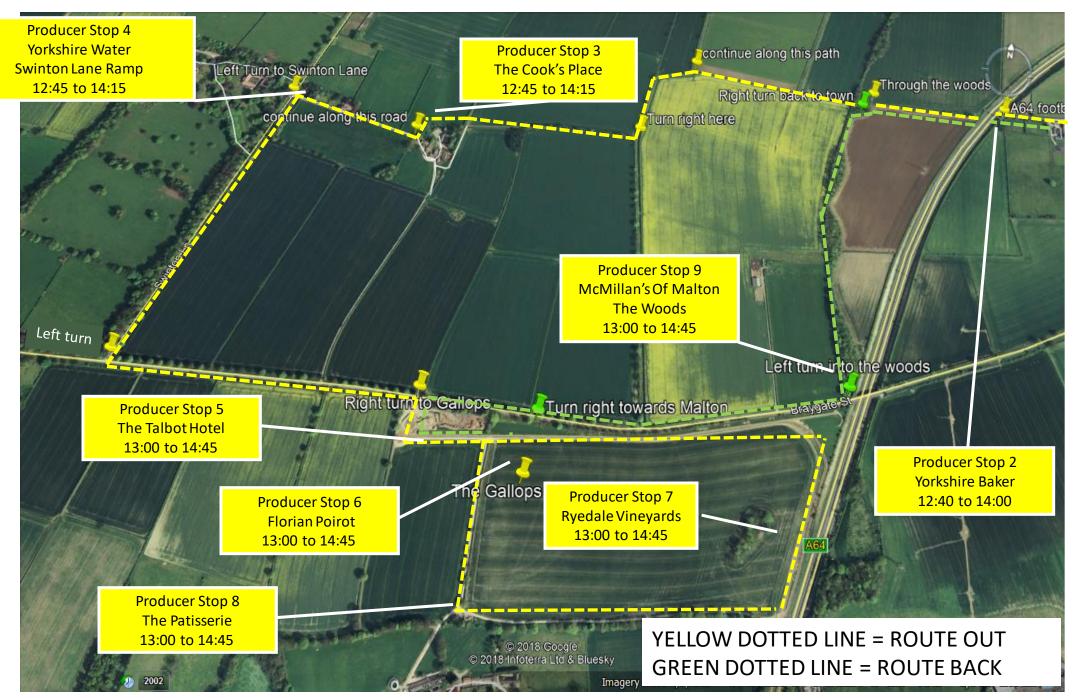

## YELLOW DOTTED LINE = ROUTE OUT GREEN DOTTED LINE = ROUTE BACK

Left turn (Middlecave Road)

© 2018 Google © 2018 Infoterra Ltd & Bluesky Google Earth

3

(@)

**(**)

A64 footbridge Google Earth

© 2018 Google © 2018 Infoterra Ltd & Bluesk < 0>

( <sup>®</sup>)

2